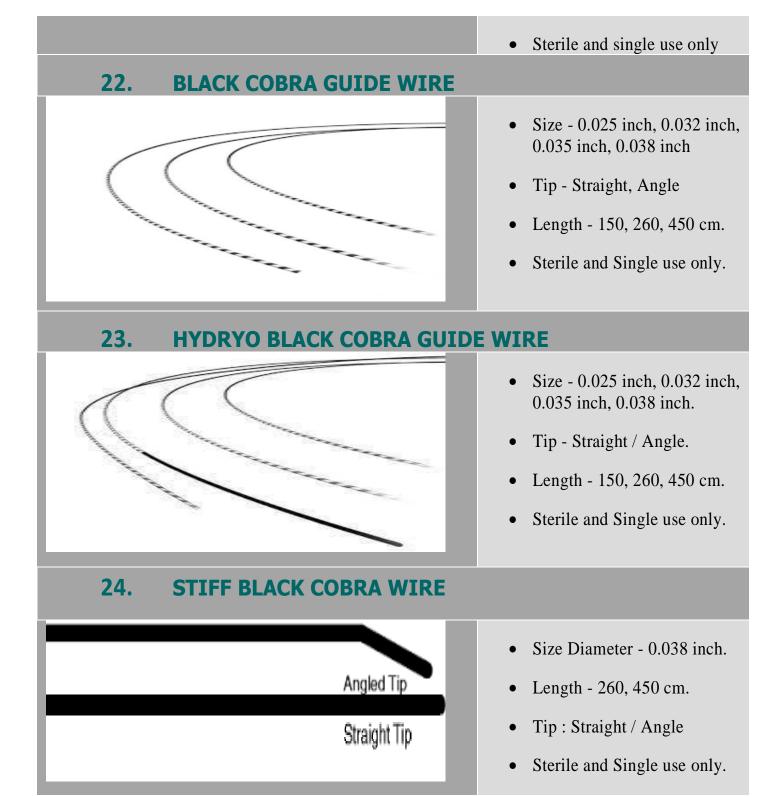

#### **19. SPHINCTEROTOME**

**NEEDLE KNIFE** 

20.

- Three lumen with tapered tip.
- 200 cm Operating length & total length 230 cm.
- Accordant with 0.035 inch wire guide.
- Cutting Loop with protective insulation sheath.
- Cutting Loop 20/25/30 mm.
- Monopolar cable Accessible Separately.
- Length ,Cutting loop and tip are Accessible on request.
- Design of Knife Tapered Tip, Hook Type, Ball Tip Knife
- Length of cutting wire 7 mm.
- Working length 200 cm ; Total Length 230 cm.
- Sterile and Single use only
- 21. **NEEDLE KNIFE WIRE GUIDED**

- Three Lumen with tapered tip.
- Length of cutting wire 7 mm.
- Working length 200 cm ; Total Length 230 cm.

- Design of Tip Tapered tip, Double lumen, Ball tip
- Tip Diameter 4.5, 5.5 Fr.
- Length 230 cm.
- Wire guided diameter 0.035 inch.
- Sterile and Single use only