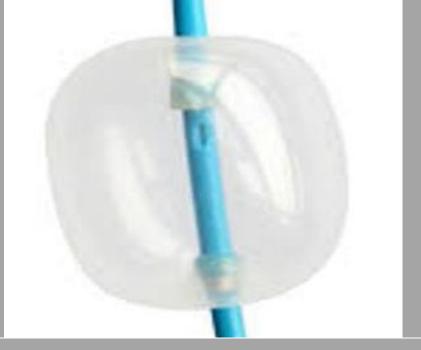

#### 40. BALLOON DILATOR- 3 STEP

- Expanded balloon diameter
- Size 10-11-12 / 12-13-15 / 15-16-18 / 18-19-20
- Balloon length : 5cm.
- Operating length : 180cm , 240cm.
- Wire guide Accordant 0.035 inch.
- Sterile and Single use only

#### 41. BILIARY BALLOON DILATOR

- Expanded balloon diameter 6mm, 8mm, 10mm.
- Balloon length : 4cm.
- Shaft diameter : 2.5mm.
- Operating length : 200 cm.
- Wire guide Accordant : 0.035 inch.
- Sterile and Single use only.