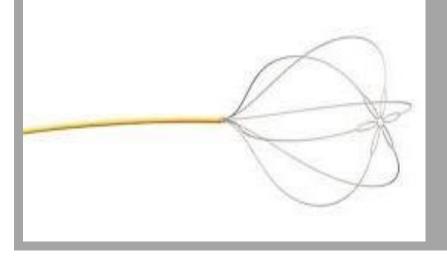

#### 27. STONE RETRIEVAL BASKET

- Double / Single Lumen .
- Basket Diameter 15, 20, 25, 30, 35 mm.
- Length 230 cm.
- Accordant with 3.2 mm.
- Sterile and Single use only.