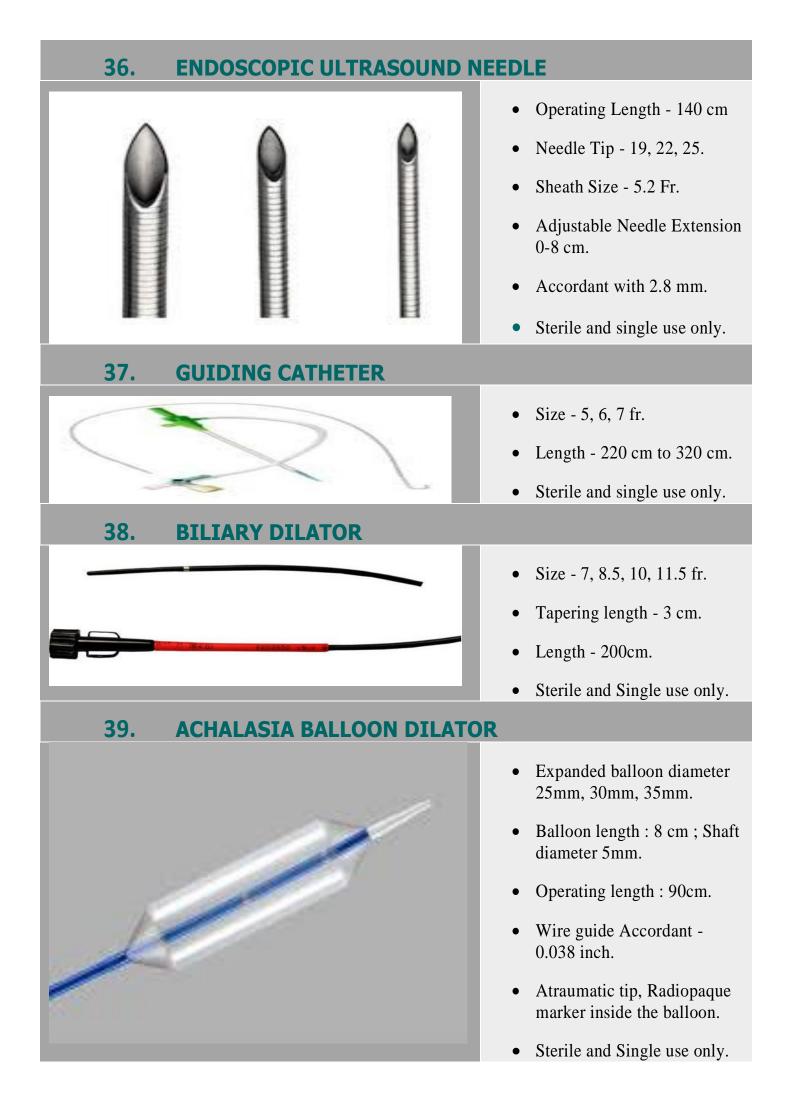

#### 35. CYSTOSTOME

- Single Lumen / Double Lumen.
- Accordant with 3.2 mm.
- Length 170/ 230 cm.
- Wire Guide accordant 0.035
- Sterile and single use only.
- Size : 6, 8.5, 10 Fr.
- Length 200 cm.
- Accordant with 2.8 mm.
- Sterile and single use only.