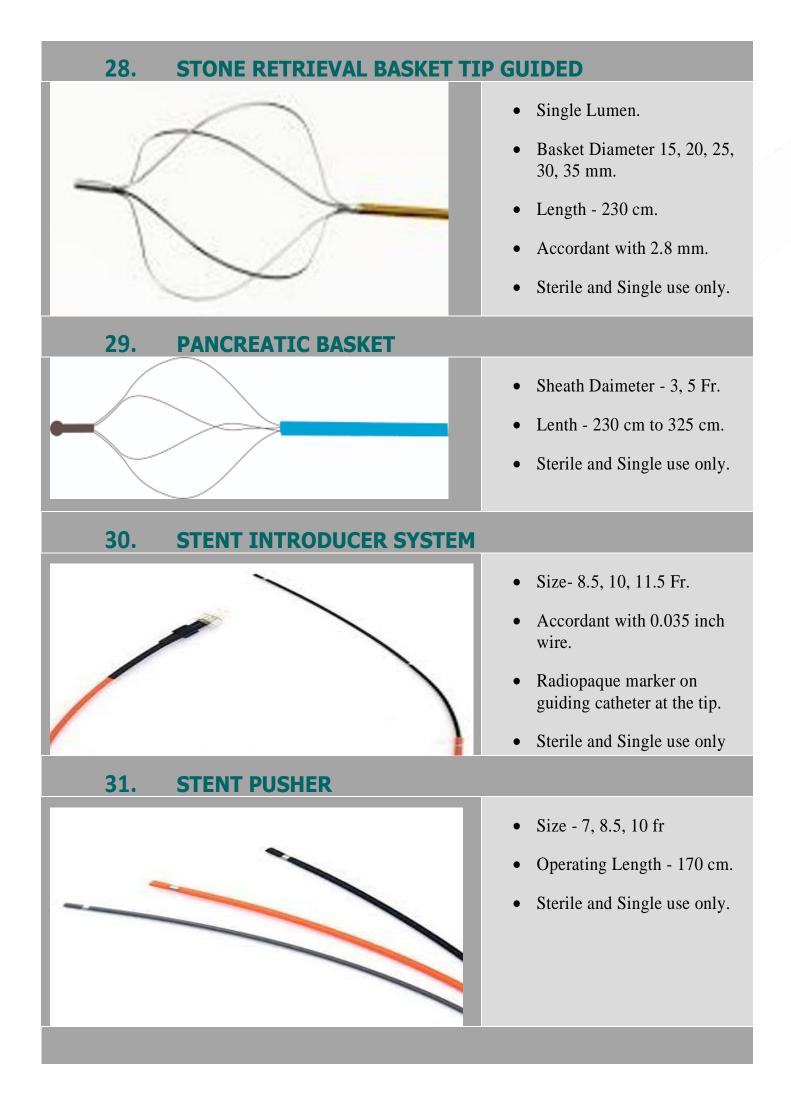

#### 27. STONE RETRIEVAL BASKET

- Double / Single Lumen .
- Basket Diameter 15, 20, 25, 30, 35 mm.
- Length 230 cm.
- Accordant with 3.2 mm.
- Sterile and Single use only.

26. STONE EXTRACTION BALLOON

- Triple lumen / Double lumen.
- Sheath diameter 7 Fr.
- Accordant with 0.035 inch wire guide.
- Operating length 200 cm ; Total Length 230 cm.
- Sterile and Single use only.

#### 40. BALLOON DILATOR- 3 STEP

- Expanded balloon diameter
- Size 10-11-12 / 12-13-15 / 15-16-18 / 18-19-20
- Balloon length : 5cm.
- Operating length : 180cm , 240cm.
- Wire guide Accordant 0.035 inch.
- Sterile and Single use only

#### 41. BILIARY BALLOON DILATOR

- Expanded balloon diameter 6mm, 8mm, 10mm.
- Balloon length : 4cm.
- Shaft diameter : 2.5mm.
- Operating length : 200 cm.
- Wire guide Accordant : 0.035 inch.
- Sterile and Single use only.