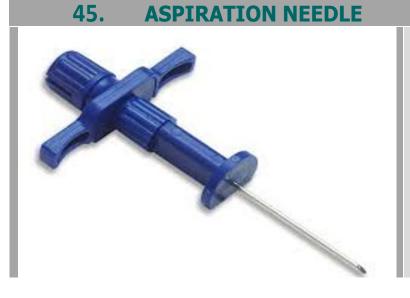

#### 44. CHENNEL CLEANING BRUSH

- Reuseble / Disposable .
- Langth 120 cm, 200 cm.
- Brush Length : 1.5 cm.
- Accordant with 2.0, 2.8 mm instrument channel.
- Tip : Atraumatic.
- Non Sterile.

- Accessible in 19, 20, 21 swg.
- Operating length : 120 cm.
- Sterile and Single use only.