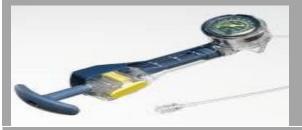

**33. BALLOON INFLATION DEVICE (PNEMATIC)** 

- Reusable, non-sterile.
- For Achalasia Balloon Dilatation.