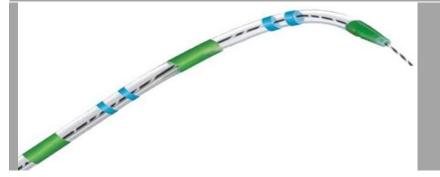

#### **12.** SPRING TIP GUIDE WIRE

- Size Diameter 0.038 inch.
- Length 250 cm.
- Tip : Straight.
- Sterile and Single use only.