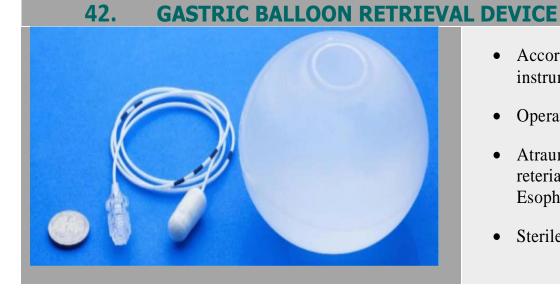

- Accordant with 2.8 mm instrument channel.
- Operating length : 180 cm.
- Atraumatic Prong to reteriave deflated Esophageal Gastric Balloon.
- Sterile and Single use only.