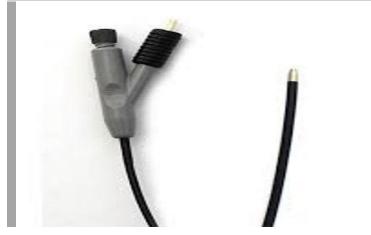

#### 32. BALLOON INFLATION DEVICE (MICRO)

- Controlled push of air/water.
- 0 to 30 ATM indicator gauge meter.
- 30ml syringe with 3 way stop-cock.
- Reusable and non-strile.
- Used for Esophageal & Bliary Balloon Dilator.