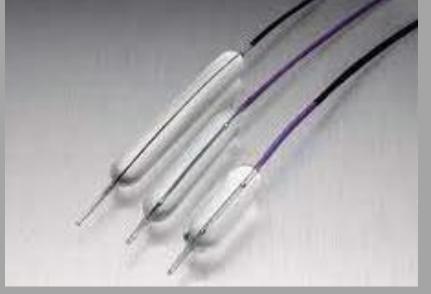

#### 40. BALLOON DILATOR- 3 STEP

- Expanded balloon diameter
- Size 10-11-12 / 12-13-15 / 15-16-18 / 18-19-20
- Balloon length : 5cm.
- Operating length : 180cm , 240cm.
- Wire guide Accordant 0.035 inch.
- Sterile and Single use only