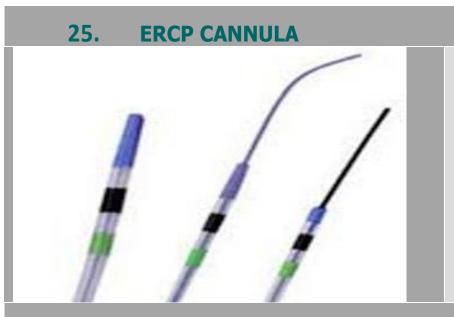

#### **19. SPHINCTEROTOME**

**NEEDLE KNIFE** 

20.

- Three lumen with tapered tip.
- 200 cm Operating length & total length 230 cm.
- Accordant with 0.035 inch wire guide.
- Cutting Loop with protective insulation sheath.
- Cutting Loop 20/25/30 mm.
- Monopolar cable Accessible Separately.
- Length ,Cutting loop and tip are Accessible on request.
- Design of Knife Tapered Tip, Hook Type, Ball Tip Knife
- Length of cutting wire 7 mm.
- Working length 200 cm ; Total Length 230 cm.
- Sterile and Single use only
- 21. **NEEDLE KNIFE WIRE GUIDED**

- Three Lumen with tapered tip.
- Length of cutting wire 7 mm.
- Working length 200 cm ; Total Length 230 cm.

- Design of Tip Tapered tip, Double lumen, Ball tip
- Tip Diameter 4.5, 5.5 Fr.
- Length 230 cm.
- Wire guided diameter 0.035 inch.
- Sterile and Single use only