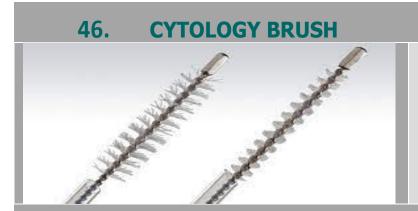

anded balloon diameter 6mm, 8mm, 10mm.
- Balloon length : 4cm.
- Shaft diameter : 2.5mm.
- Operating length : 200 cm.
- Wire guide Accordant : 0.035 inch.
- Sterile and Single use only.



- Accordant with 2.8 mm instrument channel.
- Operating length : 180 cm.
- Atraumatic Prong to reteriave deflated Esophageal Gastric Balloon.
- Sterile and Single use only.

#### 43. GASTRIC BALLOON DEFLATION DEVICE



- Operating Length 170 cm.
- Sheath Diameter 2.5 mm.
- Sterile and Single use only.

## BRONCOSCOPY

#### 44. CHENNEL CLEANING BRUSH



- Reuseble / Disposable .
- Langth 120 cm, 200 cm.
- Brush Length : 1.5 cm.
- Accordant with 2.0, 2.8 mm instrument channel.
- Tip : Atraumatic.
- Non Sterile.



- Accessible in 19, 20, 21 swg.
- Operating length : 120 cm.
- Sterile and Single use only.



- Single Lumen.
- Accordant with 2.0, 2.8 mm.
- Length 120, 170 cm.
- Sterile and Single use only
- 47. ACCESSORIES HANGER
- 48. MOUTH GUARD DISPOSABLE WITH OR WITHOUT STRAP
- 49. ENDOSCOPE HANGER
- 50. **BIOPSY VALVE** 
  - 51. COMBO HYDRYO BLACK COBRA WIRE

# Contact us

# **ALECK INTERNATIONAL**

A-510 Tirupati Plaza, Near Collector Office,

Athwagate,Surat-395001,Gujarat-INDIA

#### Mobile No: +91 8200537380 aleckinternational12@gmail.com

www.aleckinternational.com