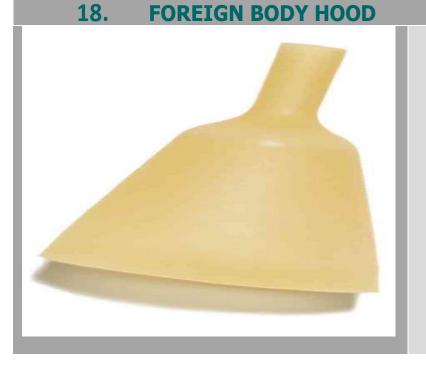

- Specially Devloped for enhanced protaction and safety
- Design to protect against mucosal damage during retrieval of sharp Foreign body object from esophagus.