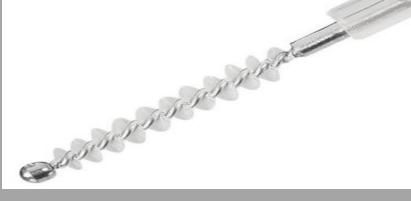

035 inch.
- Sterile and Single use only

26. STONE EXTRACTION BALLOON



- Triple lumen / Double lumen.
- Sheath diameter 7 Fr.
- Accordant with 0.035 inch wire guide.
- Operating length 200 cm ; Total Length 230 cm.
- Sterile and Single use only.

#### 27. STONE RETRIEVAL BASKET



- Double / Single Lumen .
- Basket Diameter 15, 20, 25, 30, 35 mm.
- Length 230 cm.
- Accordant with 3.2 mm.
- Sterile and Single use only.



#### 32. BALLOON INFLATION DEVICE (MICRO)



- Controlled push of air/water.
- 0 to 30 ATM indicator gauge meter.
- 30ml syringe with 3 way stop-cock.
- Reusable and non-strile.
- Used for Esophageal & Bliary Balloon Dilator.

**33. BALLOON INFLATION DEVICE (PNEMATIC)** 



- Reusable, non-sterile.
- For Achalasia Balloon Dilatation.

### 34. CYTOLOGY BRUSH WIRE GUIDED



#### 35. CYSTOSTOME



- Single Lumen / Double Lumen.
- Accordant with 3.2 mm.
- Length 170/ 230 cm.
- Wire Guide accordant 0.035
- Sterile and single use only.
- Size : 6, 8.5, 10 Fr.
- Length 200 cm.
- Accordant with 2.8 mm.
- Sterile and single use only.



#### 40. BALLOON DILATOR- 3 STEP



- Expanded balloon diameter
- Size 10-11-12 / 12-13-15 / 15-16-18 / 18-19-20
- Balloon length : 5cm.
- Operating length : 180cm , 240cm.
- Wire guide Accordant 0.035 inch.
- Sterile and Single use only

#### 41. BILIARY BALLOON DILATOR



- Expanded balloon diameter 6mm, 8mm, 10mm.
- Balloon length : 4cm.
- Shaft diameter : 2.5mm.
- Operating length : 200 cm.
- Wire guide Accordant : 0.035 inch.
- Sterile and Single use only.



- Accordant with 2.8 mm instrument channel.
- Operating length : 180