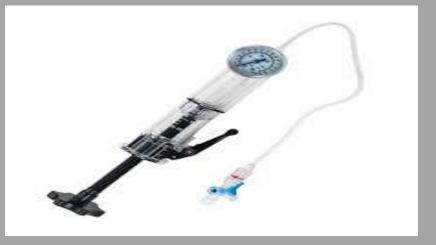

#### 32. BALLOON INFLATION DEVICE (MICRO)

- Controlled push of air/water.
- 0 to 30 ATM indicator gauge meter.
- 30ml syringe with 3 way stop-cock.
- Reusable and non-strile.
- Used for Esophageal & Bliary Balloon Dilator.