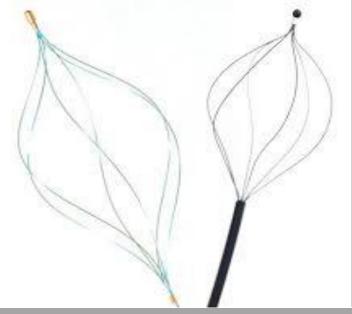

#### **17. MEMORY BASKET**

- Design Of Basket Oval, Helical, Hexagonal & Tipless.
- Retain Shape for Long Lasting Time.
- Wire Guided Memory Basket also Accessible.
- Device not recommended for lithotripsy.
- Sterile and Single use only.