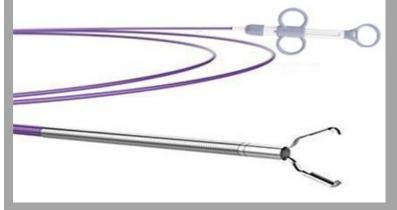

- Wire guide Accordant 0.038 inch.
- Sterile and Single use only.

#### **11. ESOPHAGEAL DILATOR**



- Accessible sizes 5 mm to 20mm outer diameter.
- Sterile / Non sterile.
- Length : 85cm, 100cm.
- Accordant wire guide 0.038 inch.

#### **12.** SPRING TIP GUIDE WIRE



- Size Diameter 0.038 inch.
- Length 250 cm.
- Tip : Straight.
- Sterile and Single use only.

# 13. POLYPECTOMY SNARE

- Loop Diameter 10 to 50 mm.
- Design of Snare Oval, Duckbill, Hexagonal, Crescent.
- Length 200cm.
- Sterile and Single use only.

#### **14. PEG KIT**



- Size 20, 24, 26 Fr With Pull technique Facility.
- Snare For Pulling Tube Also Accessible with kit.
- Sterile and Single use only.

#### 15. GASTROSTOMY REPLACEMENT TUBE



- Size : 24 Fr.
- Sterile and Single use only.

#### 16. ENDO CLAMP DEVICE



- Operating length 230 cm.
- Sheath diameter 2.5 mm.
- Clamp opening diameter 30mm / 40 mm &
- Re-Positionable.
- Sterile and Single use only.

#### **17. MEMORY BASKET**



- Design Of Basket Oval, Helical, Hexagonal & Tipless.
- Retain Shape for Long Lasting Time.
- Wire Guided Memory Basket also Accessible.
- Device not recommended for lithotripsy.
- Sterile and Single use only.



- Specially Devloped for enhanced protaction and safety
- Design to protect against mucosal damage during retrieval of sharp Foreign body object from esophagus.

# E.R.C.P

#### **19. SPHINCTEROTOME**



**NEEDLE KNIFE** 

20.

- Three lumen with tapered tip.
- 200 cm Operating length & total length 230 cm.
- Accordant with 0.035 inch wire guide.
- Cutting Loop with protective insulation sheath.
- Cutting L