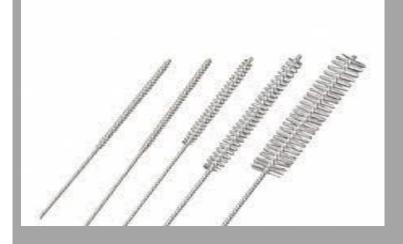

#### 44. CHENNEL CLEANING BRUSH

- Reuseble / Disposable .
- Langth 120 cm, 200 cm.
- Brush Length : 1.5 cm.
- Accordant with 2.0, 2.8 mm instrument channel.
- Tip : Atraumatic.
- Non Sterile.

- Accessible in 19, 20, 21 swg.
- Operating length : 120 cm.
- Sterile and Single use only.